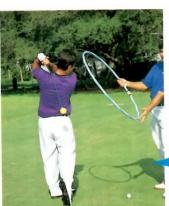

です。 手をスイングすれば、このテンポボール うでは正しくスイングできていない証拠 がベストです。 中に巻きついて、 クルを感じ続けてください。ボールが背 テンポボールを振っている間は常にサー の先についたボールも同じ面を描きます。 このときフラフープの面に沿って腕と 首に巻きついてしまうよ また逆に巻きつく感じ

1

ます。

ャフトを差し込んだクラブとフラフープ 使うもの ラフープ)は地面とほとんど水行になり 使って、 に私が自作したものです。このクラブを これはスイングの傾きを説明するため ルを打つのであれば、 地面から-メートルの高さのボ クラブヘッドのヒール部にシ スイング面(フ

描くのがより簡単になるのです。 ばなりません。 使うことにより、視覚に訴えイメージを です。まっすぐ引いて、 ら、スイング面は斜めに傾いてこなけれ ると思います。そのときにフラフープを フィーリング ってスイングすれば、このサーキュラー 直線の運動ではありません。 実際にはボールは地面にあるのですか いずれにしても、 (円状の感覚) スイングはサークル まっすぐ下ろす が体感でき 遠心力を使

しかし、ゴルフボール は地面の上にあるので すから、スイング面は 傾くのが正しいのです

地面から1メートルの 高さのボールを打つの なら、スイング面は水 平でいいでしょう

ラブもターゲットラインに対してまっす フラフープ ぐにバックスイングされ、まっすぐにフ の真上に構えるセットアップをしたなら、 使うもの んど垂直にならなければなりません。 もしショートクラブを使って、 ショー (スイング面) トクラブとフラフープ は地面とほと ボー 2 ル

ぐ引き、 とするのです。 出るのです。 トでオープンになり、 いるために、 かけても一直線にクラブヘッドを出そう ŧ に対して斜めにならなければいけないに これは本来のスイングではありません。 すなわち直線のスイングです。 オ プレーヤーの多くはスイング面が地面 かかわらず、 ロースルーが出されることになります ダウンスイングからフォローに フェースの向きがインパク バックスイングをまっす その結果、 スライスボール 体は回転して しかし、 が

例えば、このよ

しかし、実際にはスイング面が傾 いていますから、スイング面に沿 ってクラブを振り抜かなければな りません

ところが、目標に向かってクラフ を振り出そうとするために、体と クラブフェースが開いてスライス してしまうのです

これはゴルフスイングが、 クラブ 体を中心に

回転する動きを体感するためのドリルで

にスイングしてボールを打つのです。 るうえで大変よい練習法です。 す。 ングのトップの位置まで振り戻し、 位置まで振ります。そこからバックスイ フォロースルーをとり、 スイング全体の感覚と、遠心力を覚え まずボールに向かって構えた状態から フィニッシュ 普 通 Ø