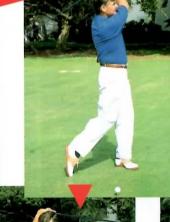

トップスイングでは ボールが左の背中に 当たるようにしてく

ださい

ィニッシュでは -ルは右の背中

に当たります。こ れを何度も繰り返 しましょう

ークルを感じて、遠心力を使って振りまし

ポボールを左右に振ってください。 度も何度も連続させて、リズムよくテン として、遠心力を使ってこのテンポボー ング、ダウンスイングというように、何 ダウンスイング、 ルを振るのです。 背骨を中心とした体の軸の周りを中心 そしてまたバックスイ バックスイングしたら

です。 手をスイングすれば、このテンポボール うでは正しくスイングできていない証拠 がベストです。 中に巻きついて、 クルを感じ続けてください。ボールが背 テンポボールを振っている間は常にサー の先についたボールも同じ面を描きます。 このときフラフープの面に沿って腕と 首に巻きついてしまうよ また逆に巻きつく感じ

1

ます。

ャフトを差し込んだクラブとフラフープ 使うもの ラフープ)は地面とほとんど水行になり 使って、 に私が自作したものです。このクラブを これはスイングの傾きを説明するため ルを打つのであれば、 地面から-メートルの高さのボ クラブヘッドのヒール部にシ スイング面(フ