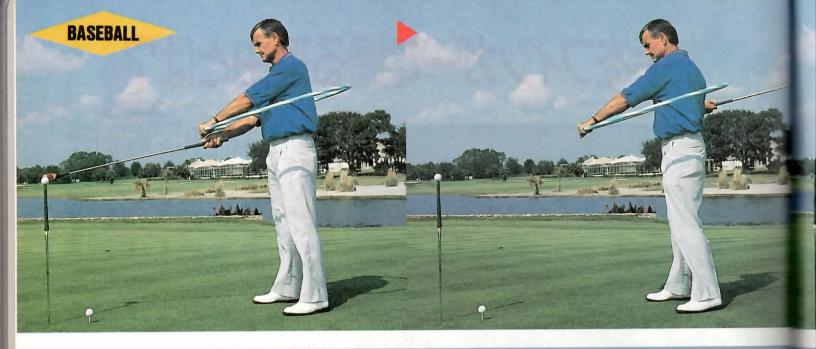

#### タオルを使った素振りがゴルフスウィングの理想だ

NEW GOLF FUNDAMENTA

ルーと一気に振ってみて下さい。 このタオルスウィング、そしてフォロース このタオルスウィング。できれば1回でや めるのではなく、トップとフォローの 間を何度も往復するように、 このタオルを振るようにいがければ1回でや こそが、正しいゴルフスウィング。できれば1回でや こそが、正しいゴルフスウィング。できれば1回でや こそが、正しいゴルフスウィングできれば1回でや こそが、正しいゴルフスウィングに不可欠な こそが、正しいゴルフスウィングに不可欠な こそが、正しいゴルフスウィングに不可欠な こそが、正しいゴルフスウィングに不可欠な こそが、正しいゴルフスウィングに不可欠な これから順を追って説明していきますが、 正しいスウィング作りの第一歩は、タオル

# ゴルフのスウィングとは何?

ましょう。アドレスの姿勢を取ったら、実際 にクラブを持った時と同じよう するようなつもりでタオルを左右に振ってみ やタオルで十分です。 こと。手にするものはクラブのような硬い 物ではなく、ヒモの先にボールをつけたもの まず、振るという動作を練習する をインプットするには、ボールスウィングの本当のメカニズム を理解することです。 ことがゴルフのスウイングだということ やクラブ等は必要ありません。 そのかわりに、クラブヘッドを振る ボールを叩く意識を捨てること。 ようにボールを飛ばすには、ひとまず、 なると、ゴルフのスウイングを正しくマスタ かりますが、ボールを打つことしか考えなく は大きな勘違い。こう思いたいのは分 ゴルフのスウィングと思っていますが、これ さんは、クラブヘッドをボールに当てるのが てたくなる。飛ばないから、ボー ことがある人ならご存知のように、クラブは はどうでしょう。クラブを一度でも手にした ーすることはできません。 を強く打ちたくなるアマチュアの皆 かったり、曲がったりと思い通りに飛んでく た、たとえ当たったとしても、飛距離が出な 止まったボールにキチンと当たりません。ま ボールを打つ意識がミスを招く れないはずです。 もゴルフはやさしそうに見えます。でも実際 正しいスウィングを身につけるためには、 ヘッドを振るのがゴルフスウィング まずは、タオルの先を丸く結び、体操でも 叩くではなく振る。言葉ではなくゴルフ 急がば回れではないですが、皆さんが望む 当たらないからクラブヘッドをボールに当 止まっているボールを打つ。球技の中で