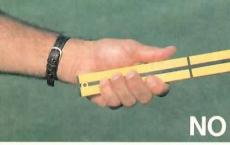

# 左手をフィンガーで握る理由とは?

手の平の小指側下にあるふくら規)の真上に乗せることと、左が、左手の親指はルーラー(定 下おい。 も、ルーラー(定規)を握ってには、ゴルフクラブを握るよりいグリップをマスターするため です。写真を見ていただければ一目瞭然です。 正しいグリップをマスターできるルーラー(定規)を使えば簡単に ですが、ボールを打つ前にぜひともチェック していただきたいのがグリップです。 左ページの大きな写真を見て下さい。正し クラブを丸く振るのがゴルフのスウィング ません。 することが基本であり鉄則なのです。 プするのではなく、力を入れなくても、クラ です。スウィング中、クラブが緩まないよう るわけではありませんが、誤ったグリップの プができたからといってスウイングが良くな 握り方を変えると違和感が生じるでしょう。 ブがしっかりホールドできる方法でグリップ にするには、自分が握りやすい方法でグリッ ままでは、スウィングを良くすることは望め しかし、要は慣れの問題です。正しいグリッ に乗るよう握ることです。 グリップはクラブと体をつなぐ唯一の接点 恐らく、ほとんどのゴルファーの皆さんは

#### 左手は指先側にクラブを当てかい 小指下側のふくらみをシャフトの真上に

左手グリップで大事なことは、手の平のふくらんだ部分を、 シャフトの真上に乗せること。こうすることで左手小指がす きまなくクラブにからみつき、緩みのないグリップが完成す る。手の平のふくらみがシャフトの左側面に当たるのは誤り