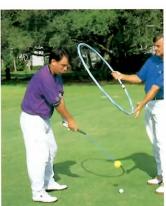

トップスイングでは ボールが左の背中に 当たるようにしてく

ださい

ィニッシュでは -ルは右の背中

に当たります。こ れを何度も繰り返 しましょう

ークルを感じて、遠心力を使って振りまし

ポボールを左右に振ってください。 度も何度も連続させて、リズムよくテン として、遠心力を使ってこのテンポボー ング、ダウンスイングというように、何 ダウンスイング、 ルを振るのです。 背骨を中心とした体の軸の周りを中心 そしてまたバックスイ バックスイングしたら

です。 手をスイングすれば、このテンポボール うでは正しくスイングできていない証拠 がベストです。 中に巻きついて、 クルを感じ続けてください。ボールが背 テンポボールを振っている間は常にサー の先についたボールも同じ面を描きます。 このときフラフープの面に沿って腕と 首に巻きついてしまうよ また逆に巻きつく感じ

1

ます。

ャフトを差し込んだクラブとフラフープ 使うもの ラフープ)は地面とほとんど水行になり 使って、 に私が自作したものです。このクラブを これはスイングの傾きを説明するため ルを打つのであれば、 地面から-メートルの高さのボ クラブヘッドのヒール部にシ スイング面(フ