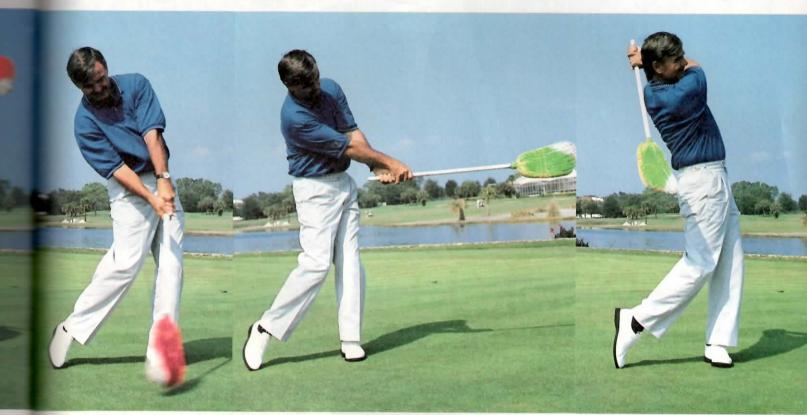

#### タオルを使った素振りがゴルフスウィングの理想だ

NEW GOLF FUNDAMENTA

ルーと一気に振ってみて下さい。 このタオルスウィング、そしてフォロース このタオルスウィング。できれば1回でや めるのではなく、トップとフォローの 間を何度も往復するように、 このタオルを振るようにいがければ1回でや こそが、正しいゴルフスウィング。できれば1回でや こそが、正しいゴルフスウィング。できれば1回でや こそが、正しいゴルフスウィングできれば1回でや こそが、正しいゴルフスウィングに不可欠な こそが、正しいゴルフスウィングに不可欠な こそが、正しいゴルフスウィングに不可欠な こそが、正しいゴルフスウィングに不可欠な こそが、正しいゴルフスウィングに不可欠な これから順を追って説明していきますが、 正しいスウィング作りの第一歩は、タオル

# ゴルフのスウィングとは何?

ましょう。アドレスの姿勢を取ったら、実際 にクラブを持った時と同じよう するようなつもりでタオルを左右に振ってみ やタオルで十分です。 こと。手にするものはクラブのような硬い 物ではなく、ヒモの先にボールをつけたもの まず、振るという動作を練習する をインプットするには、ボールスウィングの本当のメカニズム を理解することです。 ことがゴルフのスウイングだということ やクラブ等は必要ありません。 そのかわりに、クラブヘッドを振る ボールを叩く意識を捨てること。 ようにボールを飛ばすには、ひとまず、 なると、ゴルフのスウイングを正しくマスタ かりますが、ボールを打つことしか考えなく は大きな勘違い。こう思いたいのは分 ゴルフのスウィングと思っていますが、これ さんは、クラブヘッドをボールに当てるのが てたくなる。飛ばないから、ボー ことがある人ならご存知のように、クラブは はどうでしょう。クラブを一度でも手にした ーすることはできません。 を強く打ちたくなるアマチュアの皆 かったり、曲がったりと思い通りに飛んでく た、たとえ当たったとしても、飛距離が出な 止まったボールにキチンと当たりません。ま ボールを打つ意識がミスを招く れないはずです。 もゴルフはやさしそうに見えます。でも実際 正しいスウィングを身につけるためには、 ヘッドを振るのがゴルフスウィング まずは、タオルの先を丸く結び、体操でも 叩くではなく振る。言葉ではなくゴルフ 急がば回れではないですが、皆さんが望む 当たらないからクラブヘッドをボールに当 止まっているボールを打つ。球技の中で