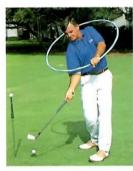

です。 手をスイングすれば、このテンポボール うでは正しくスイングできていない証拠 がベストです。 中に巻きついて、 クルを感じ続けてください。ボールが背 テンポボールを振っている間は常にサー の先についたボールも同じ面を描きます。 このときフラフープの面に沿って腕と 首に巻きついてしまうよ また逆に巻きつく感じ

1

ます。

ャフトを差し込んだクラブとフラフープ 使うもの ラフープ)は地面とほとんど水行になり 使って、 に私が自作したものです。このクラブを これはスイングの傾きを説明するため ルを打つのであれば、 地面から-メートルの高さのボ クラブヘッドのヒール部にシ スイング面(フ

描くのがより簡単になるのです。 ばなりません。 使うことにより、視覚に訴えイメージを です。まっすぐ引いて、 ら、スイング面は斜めに傾いてこなけれ ると思います。そのときにフラフープを フィーリング ってスイングすれば、このサーキュラー 直線の運動ではありません。 実際にはボールは地面にあるのですか いずれにしても、 (円状の感覚) スイングはサークル まっすぐ下ろす が体感でき 遠心力を使

しかし、ゴルフボール は地面の上にあるので すから、スイング面は 傾くのが正しいのです

地面から1メートルの 高さのボールを打つの なら、スイング面は水 平でいいでしょう

ラブもターゲットラインに対してまっす フラフープ ぐにバックスイングされ、まっすぐにフ の真上に構えるセットアップをしたなら、 使うもの んど垂直にならなければなりません。 もしショートクラブを使って、 ショー (スイング面) トクラブとフラフープ は地面とほと ボー 2 ル

ぐ引き、 とするのです。 出るのです。 トでオープンになり、 いるために、 かけても一直線にクラブヘッドを出そう ŧ に対して斜めにならなければいけないに これは本来のスイングではありません。 すなわち直線のスイングです。 オ プレーヤーの多くはスイング面が地面 かかわらず、 ロースルーが出されることになります ダウンスイングからフォローに フェースの向きがインパク バックスイングをまっす その結果、 スライスボール 体は回転して しかし、 が