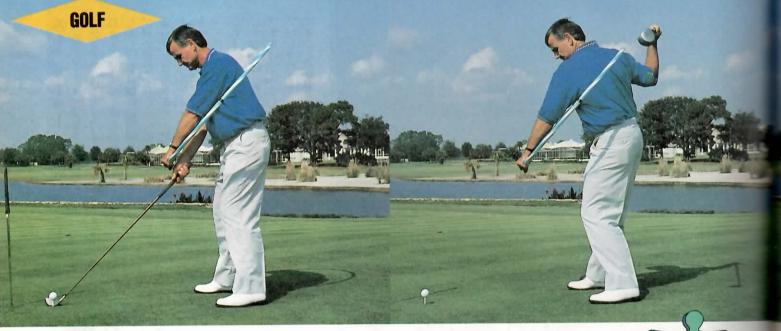

#### タオルを使った素振りがゴルフスウィングの理想だ

NEW GOLF FUNDAMENTA

ルーと一気に振ってみて下さい。 このタオルスウィング、そしてフォロース このタオルスウィング。できれば1回でや めるのではなく、トップとフォローの 間を何度も往復するように、 このタオルを振るようにいがければ1回でや こそが、正しいゴルフスウィング。できれば1回でや こそが、正しいゴルフスウィング。できれば1回でや こそが、正しいゴルフスウィングできれば1回でや こそが、正しいゴルフスウィングに不可欠な こそが、正しいゴルフスウィングに不可欠な こそが、正しいゴルフスウィングに不可欠な こそが、正しいゴルフスウィングに不可欠な こそが、正しいゴルフスウィングに不可欠な これから順を追って説明していきますが、 正しいスウィング作りの第一歩は、タオル

# ゴルフのスウィングとは何?

ましょう。アドレスの姿勢を取ったら、実際 にクラブを持った時と同じよう するようなつもりでタオルを左右に振ってみ やタオルで十分です。 こと。手にするものはクラブのような硬い 物ではなく、ヒモの先にボールをつけたもの まず、振るという動作を練習する をインプットするには、ボールスウィングの本当のメカニズム を理解することです。 ことがゴルフのスウイングだということ やクラブ等は必要ありません。 そのかわりに、クラブヘッドを振る ボールを叩く意識を捨てること。 ようにボールを飛ばすには、ひとまず、 なると、ゴルフのスウイングを正しくマスタ かりますが、ボールを打つことしか考えなく は大きな勘違い。こう思いたいのは分 ゴルフのスウィングと思っていますが、これ さんは、クラブヘッドをボールに当てるのが てたくなる。飛ばないから、ボー ことがある人ならご存知のように、クラブは はどうでしょう。クラブを一度でも手にした ーすることはできません。 を強く打ちたくなるアマチュアの皆 かったり、曲がったりと思い通りに飛んでく た、たとえ当たったとしても、飛距離が出な 止まったボールにキチンと当たりません。ま ボールを打つ意識がミスを招く れないはずです。 もゴルフはやさしそうに見えます。でも実際 正しいスウィングを身につけるためには、 ヘッドを振るのがゴルフスウィング まずは、タオルの先を丸く結び、体操でも 叩くではなく振る。言葉ではなくゴルフ 急がば回れではないですが、皆さんが望む 当たらないからクラブヘッドをボールに当 止まっているボールを打つ。球技の中で