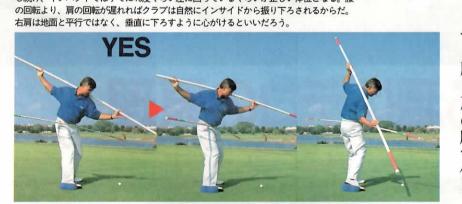

62

ダウンスウィングからは腰のターンを先行させる インパクトでは腰が肩よりも多く回っているのが正しい

ンにかけては、下半身うが、トップからのダウ 体をコイルすることがボディター イング以後は、体を巻き戻す順序 ンにつながりますが、ダウンスウ すでにご存じの人も多いでしょ バックスウィングでは、正しく

ザ、腰、肩の順で具体的に言うと、 から体を巻き戻すこと。 が重要なポイントになります。 肩の順で体を

インパクト時には、腰はすでに左に開くぐらいでいい

ダウンスウィング以降で大事なことは、肩を先に回さないこと。腰は必ず肩よりも先に回 し続け、インパクトではすでに45度ぐらい左に回っているぐらいが正しい体位となる。腰

> ドが体の外側へ下りてしまいます。 ドが遅れて下りるようになるから これができるかどうかは、すべて ら下ろすことだと言われてますが ウィングを開始してしまうと、せ のがいいかと言うと、下半身から 巻き戻して下さい。 は、クラブヘッドをインサイドか てしまうだけでなく、クラブヘッ っかくコイルされた上体がほどけ です。反対に、手先からダウンス 先の動きが抑えられ、クラブヘッ 体を動かすようにすることで、手 よく、ダウンスウィングの理想 なぜ、このように体を巻き戻す