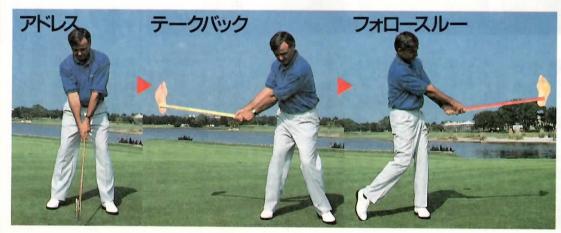

#### タオルを使った素振りがゴルフスウィングの理想だ

NEW GOLF FUNDAMENTA

ルーと一気に振ってみて下さい。 このタオルスウィング、そしてフォロース このタオルスウィング。できれば1回でや めるのではなく、トップとフォローの 間を何度も往復するように、 このタオルを振るようにいがければ1回でや こそが、正しいゴルフスウィング。できれば1回でや こそが、正しいゴルフスウィング。できれば1回でや こそが、正しいゴルフスウィングできれば1回でや こそが、正しいゴルフスウィングに不可欠な こそが、正しいゴルフスウィングに不可欠な こそが、正しいゴルフスウィングに不可欠な こそが、正しいゴルフスウィングに不可欠な こそが、正しいゴルフスウィングに不可欠な これから順を追って説明していきますが、 正しいスウィング作りの第一歩は、タオル

# ゴルフのスウィングとは何?

ましょう。アドレスの姿勢を取ったら、実際 にクラブを持った時と同じよう するようなつもりでタオルを左右に振ってみ やタオルで十分です。 こと。手にするものはクラブのような硬い 物ではなく、ヒモの先にボールをつけたもの まず、振るという動作を練習する をインプットするには、ボールスウィングの本当のメカニズム を理解することです。 ことがゴルフのスウイングだということ やクラブ等は必要ありません。 そのかわりに、クラブヘッドを振る ボールを叩く意識を捨てること。 ようにボールを飛ばすには、ひとまず、 なると、ゴルフのスウイングを正しくマスタ かりますが、ボールを打つことしか考えなく は大きな勘違い。こう思いたいのは分 ゴルフのスウィングと思っていますが、これ さんは、クラブヘッドをボールに当てるのが てたくなる。飛ばないから、ボー ことがある人ならご存知のように、クラブは はどうでしょう。クラブを一度でも手にした ーすることはできません。 を強く打ちたくなるアマチュアの皆 かったり、曲がったりと思い通りに飛んでく た、たとえ当たったとしても、飛距離が出な 止まったボールにキチンと当たりません。ま ボールを打つ意識がミスを招く れないはずです。 もゴルフはやさしそうに見えます。でも実際 正しいスウィングを身につけるためには、 ヘッドを振るのがゴルフスウィング まずは、タオルの先を丸く結び、体操でも 叩くではなく振る。言葉ではなくゴルフ 急がば回れではないですが、皆さんが望む 当たらないからクラブヘッドをボールに当 止まっているボールを打つ。球技の中で