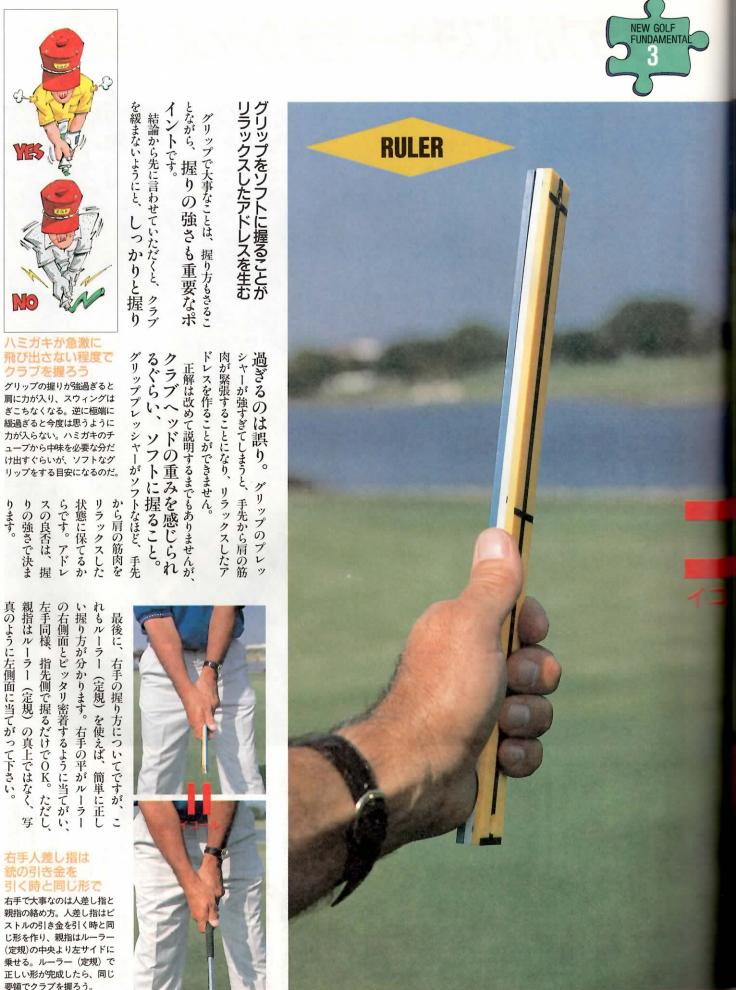

ります。 りの強さで決ま

真のように左側面に当てがって下さい。 親指はルーラー(定規)の真上ではなく、写

乗せる。ルーラー(定規) 正しい形が完成したら、同じ 要領でクラブを握ろう。

# 左手をフィンガーで握る理由とは?

手の平の小指側下にあるふくら規)の真上に乗せることと、左が、左手の親指はルーラー(定 下おい。 も、ルーラー(定規)を握ってには、ゴルフクラブを握るよりいグリップをマスターするため です。写真を見ていただければ一目瞭然です。 正しいグリップをマスターできるルーラー(定規)を使えば簡単に ですが、ボールを打つ前にぜひともチェック していただきたいのがグリップです。 左ページの大きな写真を見て下さい。正し クラブを丸く振るのがゴルフのスウィング ません。 することが基本であり鉄則なのです。 プするのではなく、力を入れなくても、クラ です。スウィング中、クラブが緩まないよう るわけではありませんが、誤ったグリップの プができたからといってスウイングが良くな 握り方を変えると違和感が生じるでしょう。 ブがしっかりホールドできる方法でグリップ にするには、自分が握りやすい方法でグリッ ままでは、スウィングを良くすることは望め しかし、要は慣れの問題です。正しいグリッ に乗るよう握ることです。 グリップはクラブと体をつなぐ唯一の接点 恐らく、ほとんどのゴルファーの皆さんは

#### 左手は指先側にクラブを当てかい 小指下側のふくらみをシャフトの真上に

左手グリップで大事なことは、手の平のふくらんだ部分を、 シャフトの真上に乗せること。こうすることで左手小指がす きまなくクラブにからみつき、緩みのないグリップが完成す る。手の平のふくらみがシャフトの左側面に当たるのは誤り