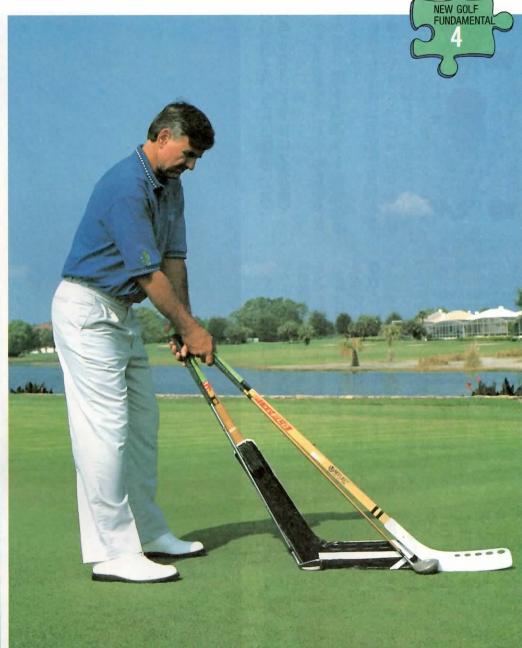

#### ドレスする時は、 ラブのソール全体を 也面に着けるように

ドライバーだからといって上体を無理に 起こしたり、ショートアイアンだからと いって上体の前傾を無理に深くする必要 はない。

クラブに応じたポスチャー(姿勢)を作 るためにやるべきことは、アイスホッケ ーのスティックを置いた時と同じように、 手にしたクラブのソール全体を地面に着 けるだけでOK。ソールをキチンと地面に 着けるように心がければ、自然と上体の 前傾角度及びポスチャー(姿勢)が決ま る。バッグに14本のクラブが入っていて も、この方法なら迷わず正しいアドレス が作れるのだ。

るだけでいいのです。

各クラブについているライ角度に合わせてや 角度がついてます。上体を前傾させる度合は

クラブには、シャフトとヘッドとの間にライ

ったりと地面に着ければOK。

を置いた時のように、クラブをセットするだ を作るコツは、アイスホッケーのスティック

ゴルフのクラブでいえば、ソー

ルを

は、正しいポスチャー(姿勢)を作ることです。 の次に皆さんにマスターしていただきたいの 3つの要素から成り立っています。 グリップ チャー(姿勢)、アライメント(体の向き)

上の写真を見て下さい。正しいポスチャー

正しいポスチャーを作るには以下の手順を踏んでほしい。①胸の前でグリップしたら、左 右の上腕を胸の上に乗せる。②直立した状態からヒザだけ軽く曲げる。③そこから徐々に 上体を前傾させ、クラブヘッドのソール全体を地面に着ける。上体を前傾させる時は、ネ コ背にならないよう注意し、腰から前傾させるように心がけよう。

ッドのおりるライ角度で決まる 体の前傾角度は、 シャフトと