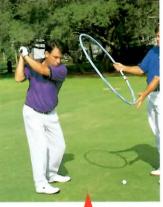

トップスイングでは ボールが左の背中に 当たるようにしてく

ださい

ィニッシュでは -ルは右の背中

に当たります。こ れを何度も繰り返 しましょう

ークルを感じて、遠心力を使って振りまし

ポボールを左右に振ってください。 度も何度も連続させて、リズムよくテン として、遠心力を使ってこのテンポボー ング、ダウンスイングというように、何 ダウンスイング、 ルを振るのです。 背骨を中心とした体の軸の周りを中心 そしてまたバックスイ バックスイングしたら

です。 手をスイングすれば、このテンポボール うでは正しくスイングできていない証拠 がベストです。 中に巻きついて、 クルを感じ続けてください。ボールが背 テンポボールを振っている間は常にサー の先についたボールも同じ面を描きます。 このときフラフープの面に沿って腕と 首に巻きついてしまうよ また逆に巻きつく感じ

1

ます。

ャフトを差し込んだクラブとフラフープ 使うもの ラフープ)は地面とほとんど水行になり 使って、 に私が自作したものです。このクラブを これはスイングの傾きを説明するため ルを打つのであれば、 地面から-メートルの高さのボ クラブヘッドのヒール部にシ スイング面(フ