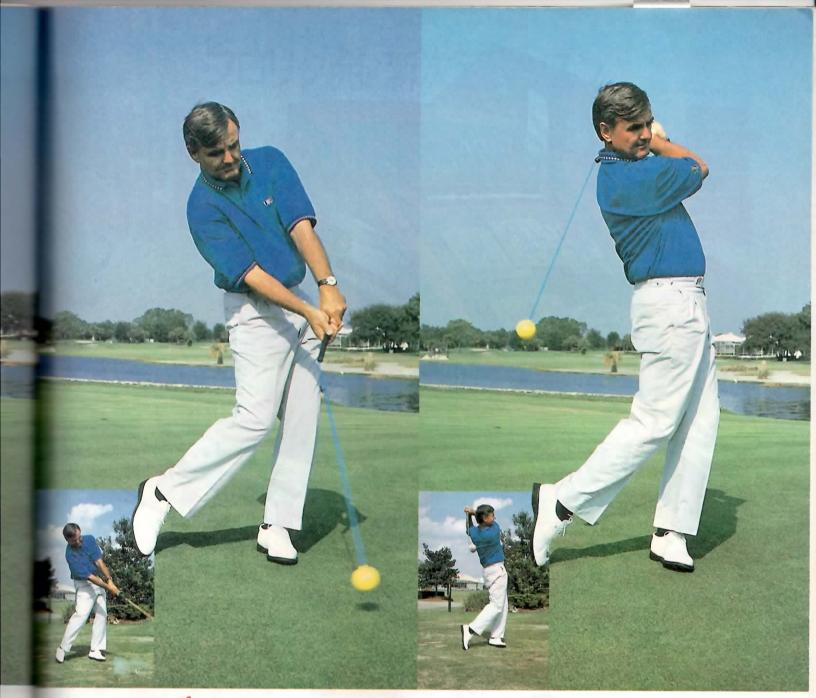

#### タオルを使った素振りがゴルフスウィングの理想だ

NEW GOLF FUNDAMENTA

ルーと一気に振ってみて下さい。 このタオルスウィング、そしてフォロース このタオルスウィング。できれば1回でや めるのではなく、トップとフォローの 間を何度も往復するように、 このタオルを振るようにいがければ1回でや こそが、正しいゴルフスウィング。できれば1回でや こそが、正しいゴルフスウィング。できれば1回でや こそが、正しいゴルフスウィングできれば1回でや こそが、正しいゴルフスウィングに不可欠な こそが、正しいゴルフスウィングに不可欠な こそが、正しいゴルフスウィングに不可欠な こそが、正しいゴルフスウィングに不可欠な こそが、正しいゴルフスウィングに不可欠な これから順を追って説明していきますが、 正しいスウィング作りの第一歩は、タオル

# ゴルフのスウィングとは何?

ましょう。アドレスの姿勢を取ったら、実際 にクラブを持った時と同じよう するようなつもりでタオルを左右に振ってみ やタオルで十分です。 こと。手にするものはクラブのような硬い 物ではなく、ヒモの先にボールをつけたもの まず、振るという動作を練習する をインプットするには、ボールスウィングの本当のメカニズム を理解することです。 ことがゴルフのスウイングだということ やクラブ等は必要ありません。 そのかわりに、クラブヘッドを振る ボールを叩く意識を捨てること。 ようにボールを飛ばすには、ひとまず、 なると、ゴルフのスウイングを正しくマスタ かりますが、ボールを打つことしか考えなく は大きな勘違い。こう思いたいのは分 ゴルフのスウィングと思っていますが、これ さんは、クラブヘッドをボールに当てるのが てたくなる。飛ばないから、ボー ことがある人ならご存知のように、クラブは はどうでしょう。クラブを一度でも手にした ーすることはできません。 を強く打ちたくなるアマチュアの皆 かったり、曲がったりと思い通りに飛んでく た、たとえ当たったとしても、飛距離が出な 止まったボールにキチンと当たりません。ま ボールを打つ意識がミスを招く れないはずです。 もゴルフはやさしそうに見えます。でも実際 正しいスウィングを身につけるためには、 ヘッドを振るのがゴルフスウィング まずは、タオルの先を丸く結び、体操でも 叩くではなく振る。言葉ではなくゴルフ 急がば回れではないですが、皆さんが望む 当たらないからクラブヘッドをボールに当 止まっているボールを打つ。球技の中で