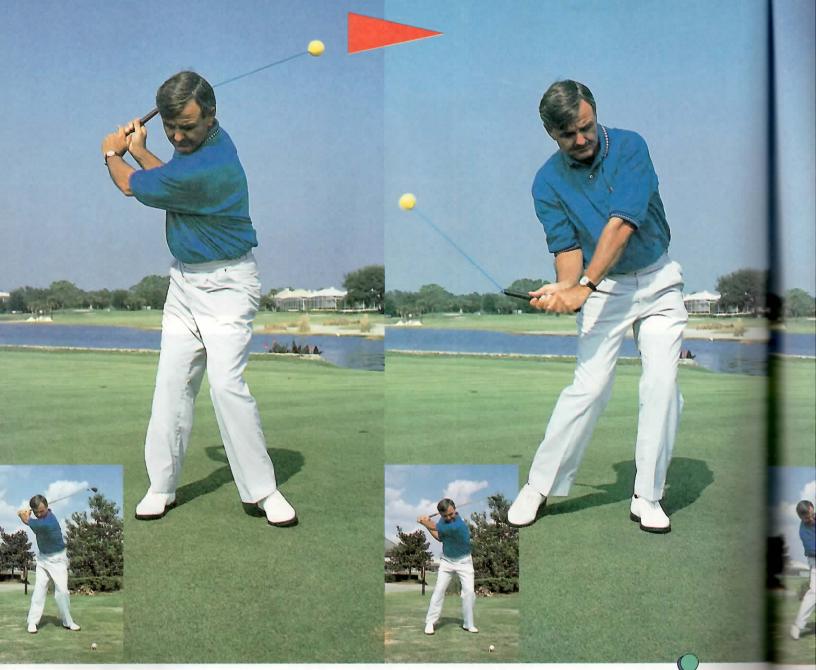

トップスイングでは ボールが左の背中に 当たるようにしてく ださい

フィニッシュでは ボールは右の背中 に当たります。こ れを何度も繰り返 しましょう

ラフープ)は地面とほとんど水行になりールを打つのであれば、スイング面(フレルを打つのであれば、スイング面(フレールを打つのであれば、スイング面(フレを打つのであれば、スイングの傾きを説明するためこれはスイングの傾きを説明するためたり「レール部にシープ」

描くのがより簡単になるのです。 描くのがより簡単になるのです。 描くのがより簡単になるのです。 まっすぐ引いて、まっすぐ下ろす ってスイングすれば、このサーキュラー ってスイングすれば、このサーキュラー ってスイングすれば、このサーキュラー ってスイング面は斜めに傾いてこなけれ

しかし、ゴルフボール は地面の上にあるので すから、スイング面は 傾くのが正しいのです

地面から1メートルの 高さのボールを打つの なら、スイング面は水 平でいいでしょう