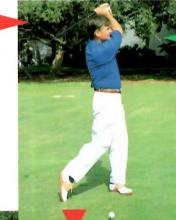

トップスイングでは ボールが左の背中に 当たるようにしてく

ださい

ィニッシュでは -ルは右の背中

に当たります。こ れを何度も繰り返 しましょう

ークルを感じて、遠心力を使って振りまし

ポボールを左右に振ってください。 度も何度も連続させて、リズムよくテン として、遠心力を使ってこのテンポボー ング、ダウンスイングというように、何 ダウンスイング、 ルを振るのです。 背骨を中心とした体の軸の周りを中心 そしてまたバックスイ バックスイングしたら

です。 手をスイングすれば、このテンポボール うでは正しくスイングできていない証拠 がベストです。 中に巻きついて、 クルを感じ続けてください。ボールが背 テンポボールを振っている間は常にサー の先についたボールも同じ面を描きます。 このときフラフープの面に沿って腕と 首に巻きついてしまうよ また逆に巻きつく感じ

1

ます。

ャフトを差し込んだクラブとフラフープ 使うもの ラフープ)は地面とほとんど水行になり 使って、 に私が自作したものです。このクラブを これはスイングの傾きを説明するため ルを打つのであれば、 地面から-メートルの高さのボ クラブヘッドのヒール部にシ スイング面(フ