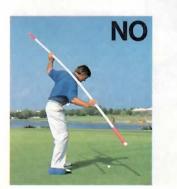

### 身近な小道具がスイング作りの教材に早変わり

スイングの研究が進むにつれて、ゴルフレッスンもどんどん複雑になっ ていこうとしている。だが、いつでも一番知りたいのは「どうすればミス なくまっすぐにボールを飛ばせるか」というシンプルな問題。このレッス ンは、身近にある小道具を教材(ティーチングエイド)にして簡単なドリ ルを行うだけで自然と正しいスイングが身につけられる。皆さんはその効 果にきっと驚くはずだ。

7

先にリボンをつけてください。スイング りを円状にたなびくように、 意味でもよい道具です。リボンが体の周 がサークルであることを視覚的に訴える ムよく振ってください。 これはだれでも作れる教材です。棒の 左右にリズ

棒の先にリボンを つけたものを振ってみて ください。スイング面が よく分かりますね

さんも一度自作してみてください。 あるおもちゃのもので結構ですから、 何でもいいですし、 で、 ものついた樹脂製のボールをつけた教材 使うもの テンポを覚えることが目的です。また、 このドリルで大切なことは、 うことです サークルを感じて、遠心力を使って振りまし この教材およびドリルは、 テンポボールとは、 私が考案したものです。グリップは フラフープとテンポボール ボールはどこにでも グリップの先にひ スイングの 遠心力を使 봡 です。