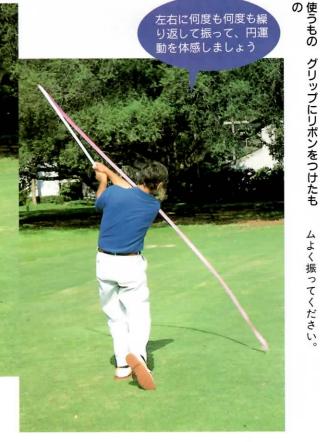

7

先にリボンをつけてください。スイング りを円状にたなびくように、 意味でもよい道具です。リボンが体の周 がサークルであることを視覚的に訴える ムよく振ってください。 これはだれでも作れる教材です。棒の 左右にリズ

棒の先にリボンを つけたものを振ってみて ください。スイング面が よく分かりますね

さんも一度自作してみてください。 あるおもちゃのもので結構ですから、 何でもいいですし、 で、 ものついた樹脂製のボールをつけた教材 使うもの テンポを覚えることが目的です。また、 このドリルで大切なことは、 うことです サークルを感じて、遠心力を使って振りまし この教材およびドリルは、 テンポボールとは、 私が考案したものです。グリップは フラフープとテンポボール ボールはどこにでも グリップの先にひ スイングの 遠心力を使 봡 です。