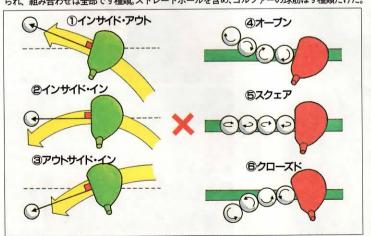

NEW GOLF FUNDAMENTAL

一ルは決して曲がらない

ビギナーの人はボールが曲がり出すと、 クビギナーの人はボールが曲がるか曲がらないか ボールが曲がるか曲がらないか ボールが曲がるか曲がらないか

当たりそこねのミスを除けば、ボールが右 としたりそこねのミスを除けば、ボールが右 に飛んだり、左に飛んだりするのは、すべて この 2 つの要素の組み合わせで決まるのです。 たがインサイド・インの軌道を描き、フェー ドがインサイド・インの軌道を描き、フェー

クラブヘッドの軌道とフェース面の向きで球筋は9種類生まれる クラブヘッドの軌道はボールの打ち出し方向を決め、インパクト時のフェース面の向きはカー ブする方向を決める。ビギナーがスライスするのは、アウトサイド・インの軌道で、フェース 面がその軌道に対してオープンになっているから。軌道とフェース面はそれぞれ3種類に分け られ、組み合わせは全部で9種類、ストレートボールを含め、ゴルファーの球筋は9種類だけだ。