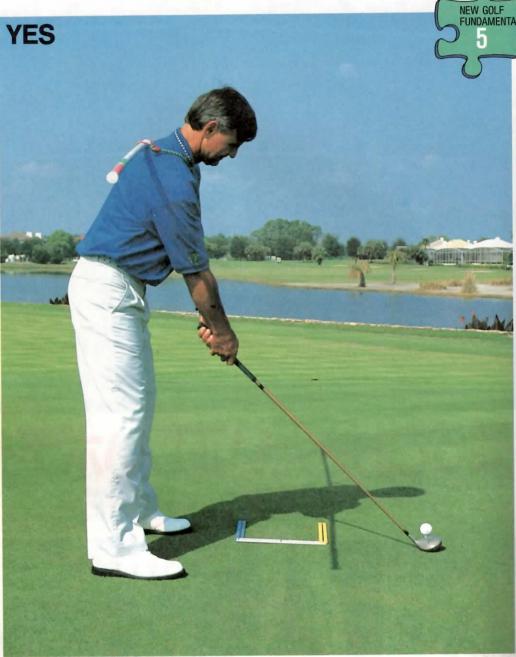

#### ドレスする時は、 ラブのソール全体を 也面に着けるように

ドライバーだからといって上体を無理に 起こしたり、ショートアイアンだからと いって上体の前傾を無理に深くする必要 はない。

クラブに応じたポスチャー(姿勢)を作 るためにやるべきことは、アイスホッケ ーのスティックを置いた時と同じように、 手にしたクラブのソール全体を地面に着 けるだけでOK。ソールをキチンと地面に 着けるように心がければ、自然と上体の 前傾角度及びポスチャー(姿勢)が決ま る。バッグに14本のクラブが入っていて も、この方法なら迷わず正しいアドレス が作れるのだ。

るだけでいいのです。

各クラブについているライ角度に合わせてや 角度がついてます。上体を前傾させる度合は

クラブには、シャフトとヘッドとの間にライ

ったりと地面に着ければOK。

を置いた時のように、クラブをセットするだ を作るコツは、アイスホッケーのスティック

ゴルフのクラブでいえば、ソー

ルを

は、正しいポスチャー(姿勢)を作ることです。 の次に皆さんにマスターしていただきたいの 3つの要素から成り立っています。 グリップ チャー(姿勢)、アライメント(体の向き)

上の写真を見て下さい。正しいポスチャー

正しいポスチャーを作るには以下の手順を踏んでほしい。①胸の前でグリップしたら、左 右の上腕を胸の上に乗せる。②直立した状態からヒザだけ軽く曲げる。③そこから徐々に 上体を前傾させ、クラブヘッドのソール全体を地面に着ける。上体を前傾させる時は、ネ コ背にならないよう注意し、腰から前傾させるように心がけよう。

ッドのおりるライ角度で決まる 体の前傾角度は、 シャフトと