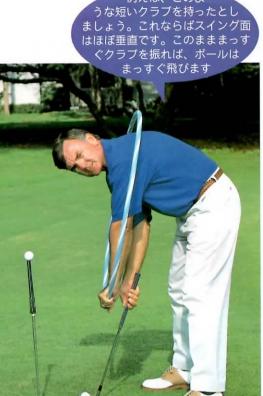

地面から1メートルの 高さのボールを打つの なら、スイング面は水 平でいいでしょう

ラブもターゲットラインに対してまっす フラフープ ぐにバックスイングされ、まっすぐにフ の真上に構えるセットアップをしたなら、 使うもの んど垂直にならなければなりません。 もしショートクラブを使って、 ショー (スイング面) トクラブとフラフープ は地面とほと ボー 2 ル

ぐ引き、 とするのです。 出るのです。 トでオープンになり、 いるために、 かけても一直線にクラブヘッドを出そう ŧ に対して斜めにならなければいけないに これは本来のスイングではありません。 すなわち直線のスイングです。 オ プレーヤーの多くはスイング面が地面 かかわらず、 ロースルーが出されることになります ダウンスイングからフォローに フェースの向きがインパク バックスイングをまっす その結果、 スライスボール 体は回転して しかし、 が

例えば、このよ

しかし、実際にはスイング面が傾 いていますから、スイング面に沿 ってクラブを振り抜かなければな りません

ところが、目標に向かってクラフ を振り出そうとするために、体と クラブフェースが開いてスライス してしまうのです

これはゴルフスイングが、 クラブ 体を中心に

回転する動きを体感するためのドリルで

にスイングしてボールを打つのです。 るうえで大変よい練習法です。 す。 ングのトップの位置まで振り戻し、 位置まで振ります。そこからバックスイ フォロースルーをとり、 スイング全体の感覚と、遠心力を覚え まずボールに向かって構えた状態から フィニッシュ 普 通 Ø