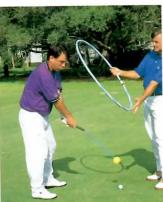

です。 手をスイングすれば、このテンポボール うでは正しくスイングできていない証拠 がベストです。 中に巻きついて、 クルを感じ続けてください。ボールが背 テンポボールを振っている間は常にサー の先についたボールも同じ面を描きます。 このときフラフープの面に沿って腕と 首に巻きついてしまうよ また逆に巻きつく感じ

1

ます。

ャフトを差し込んだクラブとフラフープ 使うもの ラフープ)は地面とほとんど水行になり 使って、 に私が自作したものです。このクラブを これはスイングの傾きを説明するため ルを打つのであれば、 地面から-メートルの高さのボ クラブヘッドのヒール部にシ スイング面(フ

描くのがより簡単になるのです。 ばなりません。 使うことにより、視覚に訴えイメージを です。まっすぐ引いて、 ら、スイング面は斜めに傾いてこなけれ ると思います。そのときにフラフープを フィーリング ってスイングすれば、このサーキュラー 直線の運動ではありません。 実際にはボールは地面にあるのですか いずれにしても、 (円状の感覚) スイングはサークル まっすぐ下ろす が体感でき 遠心力を使

しかし、ゴルフボール は地面の上にあるので すから、スイング面は 傾くのが正しいのです

地面から1メートルの 高さのボールを打つの なら、スイング面は水 平でいいでしょう

ラブもターゲットラインに対してまっす フラフープ ぐにバックスイングされ、まっすぐにフ の真上に構えるセットアップをしたなら、 使うもの んど垂直にならなければなりません。 もしショートクラブを使って、 ショー (スイング面) トクラブとフラフープ は地面とほと ボー 2 ル

ぐ引き、 とするのです。 出るのです。 トでオープンになり、 いるために、 かけても一直線にクラブヘッドを出そう ŧ に対して斜めにならなければいけないに これは本来のスイングではありません。 すなわち直線のスイングです。 オ プレーヤーの多くはスイング面が地面 かかわらず、 ロースルーが出されることになります ダウンスイングからフォローに フェースの向きがインパク バックスイングをまっす その結果、 スライスボール 体は回転して しかし、 が