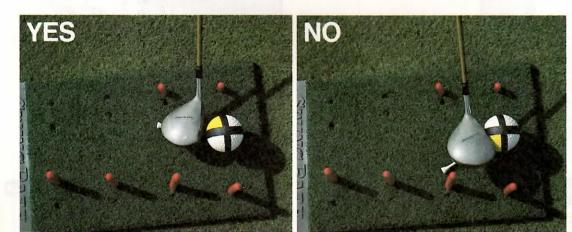

#### ボールの手前側を ヒットするのか 正しいインバクト

ヘッドを加速させながらインパクトを迎えた時、インパクトそのもののイメージも大事。スライスを恐れるあまり、右の写真のようにヘッドを外側から下ろすと、パクトの前に手首を使うことにあ。これでは、ヘッドは減速でインパクトを迎えてしまう。こしいインパクトを迎えてしまう。こしいインパクトを迎えてしまう。こしいインパクトを迎えてしまう。ここボールの手前側をヒットするイージを持つことだ。左の写真のようにヒットするよう心がけれよインサイドから自然に下り、加速状態でインパクトを迎えられる