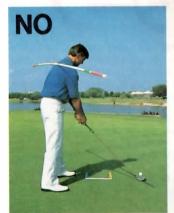

#### 肩の向きがターゲットより 右や左に向いてしまうと ナイスショットは望めない

前述したように、クラブヘッドの軌道は ボールの飛び出す方向を決めるが、この 軌道に多大な影響を及ぼすのが肩の向き。 アドレスした時に、肩が右を向き過ぎた り、左を向き過ぎてしまうと、バックス ウィングの方向が狂いやすくなり、イン パクトゾーンでのクラブヘッドの軌道も 狂ってしまう。ゴルフの場合、ターゲッ トと正対していないので自分の体の向き を、自分自身でチェックするのは難しい。 ターゲット方向に対して肩のラインが正 しく平行になっているかどうかは、友達 か難かに後方からチェックしてもらうと いいだろう。

ットと平行にセッシースのを指し、体のです。ののを指し、体のです。こので、ないので、ないので、ないので、ないので、ないので、ないので、ないので、たいので、たいので、たいので、たいので、たいので、たいので、 の向き)に人一倍こだわるのは、射撃でいう 分かりきったことを言うようですが、 だ遠くに飛ばせばいいわけではありません。 だから目標を狙うのにこだわるのだ す。アライメント(体の向き)を正しくする ればいいでしょう。 コルフは射撃やダーツと同じ 地面に置いてから、アドレスに入る練習をす には、ルーラー(定規)もしくは、クラブを ノとはやり投げと違い、 これが正しいアライメント 準をキチンと合せたいからに他なりません。 ゴルフはボールを打つスポーツですが、 上級者やプロの人達が、アライメント ットを狙うスポーツです。 チェリーと同じように、 にセットして下さい。 体の各部はターゲ 腰、肩のラインです。 要ブのフェース面と 照準を合せる (体の向き)で 射撃 ゴ (体 タや