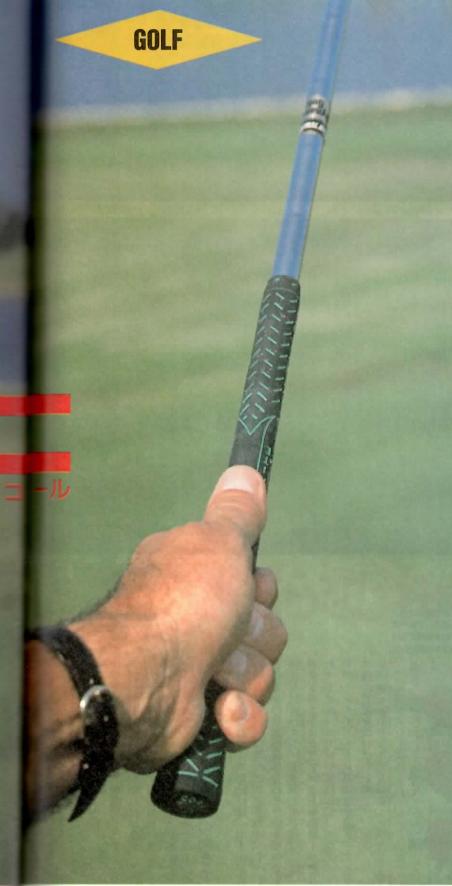

# 左手をフィンガーで握る理由とは?

手の平の小指側下にあるふくら規)の真上に乗せることと、左が、左手の親指はルーラー(定 下おい。 も、ルーラー(定規)を握ってには、ゴルフクラブを握るよりいグリップをマスターするため です。写真を見ていただければ一目瞭然です。 正しいグリップをマスターできるルーラー(定規)を使えば簡単に ですが、ボールを打つ前にぜひともチェック していただきたいのがグリップです。 左ページの大きな写真を見て下さい。正し クラブを丸く振るのがゴルフのスウィング ません。 することが基本であり鉄則なのです。 プするのではなく、力を入れなくても、クラ です。スウィング中、クラブが緩まないよう るわけではありませんが、誤ったグリップの プができたからといってスウイングが良くな 握り方を変えると違和感が生じるでしょう。 ブがしっかりホールドできる方法でグリップ にするには、自分が握りやすい方法でグリッ ままでは、スウィングを良くすることは望め しかし、要は慣れの問題です。正しいグリッ に乗るよう握ることです。 グリップはクラブと体をつなぐ唯一の接点 恐らく、ほとんどのゴルファーの皆さんは

#### 左手は指先側にクラブを当てかい 小指下側のふくらみをシャフトの真上に

左手グリップで大事なことは、手の平のふくらんだ部分を、 シャフトの真上に乗せること。こうすることで左手小指がす きまなくクラブにからみつき、緩みのないグリップが完成す る。手の平のふくらみがシャフトの左側面に当たるのは誤り