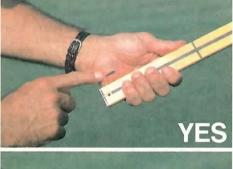

# 左手をフィンガーで握る理由とは?

手の平の小指側下にあるふくら規)の真上に乗せることと、左が、左手の親指はルーラー(定 下おい。 も、ルーラー(定規)を握ってには、ゴルフクラブを握るよりいグリップをマスターするため です。写真を見ていただければ一目瞭然です。 正しいグリップをマスターできるルーラー(定規)を使えば簡単に ですが、ボールを打つ前にぜひともチェック していただきたいのがグリップです。 左ページの大きな写真を見て下さい。正し クラブを丸く振るのがゴルフのスウィング ません。 することが基本であり鉄則なのです。 プするのではなく、力を入れなくても、クラ です。スウィング中、クラブが緩まないよう るわけではありませんが、誤ったグリップの プができたからといってスウイングが良くな 握り方を変えると違和感が生じるでしょう。 ブがしっかりホールドできる方法でグリップ にするには、自分が握りやすい方法でグリッ ままでは、スウィングを良くすることは望め しかし、要は慣れの問題です。正しいグリッ に乗るよう握ることです。 グリップはクラブと体をつなぐ唯一の接点 恐らく、ほとんどのゴルファーの皆さんは

#### 左手は指先側にクラブを当てかい 小指下側のふくらみをシャフトの真上に

左手グリップで大事なことは、手の平のふくらんだ部分を、 シャフトの真上に乗せること。こうすることで左手小指がす きまなくクラブにからみつき、緩みのないグリップが完成す る。手の平のふくらみがシャフトの左側面に当たるのは誤り