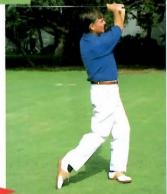

トップスイングでは ボールが左の背中に 当たるようにしてく

ださい

ィニッシュでは -ルは右の背中

に当たります。こ れを何度も繰り返 しましょう

ークルを感じて、遠心力を使って振りまし

ポボールを左右に振ってください。 度も何度も連続させて、リズムよくテン として、遠心力を使ってこのテンポボー ング、ダウンスイングというように、何 ダウンスイング、 ルを振るのです。 背骨を中心とした体の軸の周りを中心 そしてまたバックスイ バックスイングしたら

です。 手をスイングすれば、このテンポボール うでは正しくスイングできていない証拠 がベストです。 中に巻きついて、 クルを感じ続けてください。ボールが背 テンポボールを振っている間は常にサー の先についたボールも同じ面を描きます。 このときフラフープの面に沿って腕と 首に巻きついてしまうよ また逆に巻きつく感じ

1

ます。

ャフトを差し込んだクラブとフラフープ 使うもの ラフープ)は地面とほとんど水行になり 使って、 に私が自作したものです。このクラブを これはスイングの傾きを説明するため ルを打つのであれば、 地面から-メートルの高さのボ クラブヘッドのヒール部にシ スイング面(フ