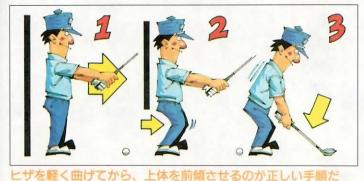

#### タオルを使った素振りがゴルフスウィングの理想だ

NEW GOLF FUNDAMENTA

ルーと一気に振ってみて下さい。 このタオルスウィング、そしてフォロース このタオルスウィング。できれば1回でや めるのではなく、トップとフォローの 間を何度も往復するように、 このタオルを振るようにいがければ1回でや こそが、正しいゴルフスウィング。できれば1回でや こそが、正しいゴルフスウィング。できれば1回でや こそが、正しいゴルフスウィングできれば1回でや こそが、正しいゴルフスウィングに不可欠な こそが、正しいゴルフスウィングに不可欠な こそが、正しいゴルフスウィングに不可欠な こそが、正しいゴルフスウィングに不可欠な こそが、正しいゴルフスウィングに不可欠な これから順を追って説明していきますが、 正しいスウィング作りの第一歩は、タオル

# ゴルフのスウィングとは何?

ましょう。アドレスの姿勢を取ったら、実際 にクラブを持った時と同じよう するようなつもりでタオルを左右に振ってみ やタオルで十分です。 こと。手にするものはクラブのような硬い 物ではなく、ヒモの先にボールをつけたもの まず、振るという動作を練習する をインプットするには、ボールスウィングの本当のメカニズム を理解することです。 ことがゴルフのスウイングだということ やクラブ等は必要ありません。 そのかわりに、クラブヘッドを振る ボールを叩く意識を捨てること。 ようにボールを飛ばすには、ひとまず、 なると、ゴルフのスウイングを正しくマスタ かりますが、ボールを打つことしか考えなく は大きな勘違い。こう思いたいのは分 ゴルフのスウィングと思っていますが、これ さんは、クラブヘッドをボールに当てるのが てたくなる。飛ばないから、ボー ことがある人ならご存知のように、クラブは はどうでしょう。クラブを一度でも手にした ーすることはできません。 を強く打ちたくなるアマチュアの皆 かったり、曲がったりと思い通りに飛んでく た、たとえ当たったとしても、飛距離が出な 止まったボールにキチンと当たりません。ま ボールを打つ意識がミスを招く れないはずです。 もゴルフはやさしそうに見えます。でも実際 正しいスウィングを身につけるためには、 ヘッドを振るのがゴルフスウィング まずは、タオルの先を丸く結び、体操でも 叩くではなく振る。言葉ではなくゴルフ 急がば回れではないですが、皆さんが望む 当たらないからクラブヘッドをボールに当 止まっているボールを打つ。球技の中で