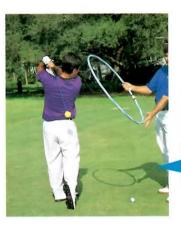

トップスイングでは ボールが左の背中に 当たるようにしてく

ださい

ィニッシュでは -ルは右の背中

に当たります。こ れを何度も繰り返 しましょう

ークルを感じて、遠心力を使って振りまし

ポボールを左右に振ってください。 度も何度も連続させて、リズムよくテン として、遠心力を使ってこのテンポボー ング、ダウンスイングというように、何 ダウンスイング、 ルを振るのです。 背骨を中心とした体の軸の周りを中心 そしてまたバックスイ バックスイングしたら

です。 手をスイングすれば、このテンポボール うでは正しくスイングできていない証拠 がベストです。 中に巻きついて、 クルを感じ続けてください。ボールが背 テンポボールを振っている間は常にサー の先についたボールも同じ面を描きます。 このときフラフープの面に沿って腕と 首に巻きついてしまうよ また逆に巻きつく感じ

1

ます。

ャフトを差し込んだクラブとフラフープ 使うもの ラフープ)は地面とほとんど水行になり 使って、 に私が自作したものです。このクラブを これはスイングの傾きを説明するため ルを打つのであれば、 地面から-メートルの高さのボ クラブヘッドのヒール部にシ スイング面(フ